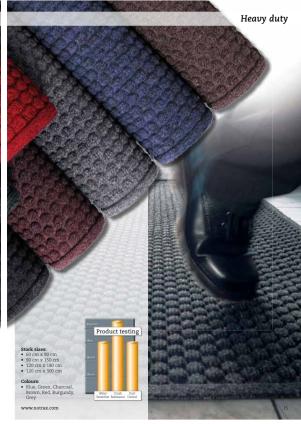

### Specifications:

- Tufted loop pile carpet consisting of absorbing Decalon® yarns is permanently bonded on to a heavy duty contour moulded
- rubber base. 850 grams of yarns per m².
   Backing: SBR Rubber.
- . Overall thickness: 13 mm.
- Weight: 5,2 kg per m<sup>2</sup>.
  Fire retardancy: ASTM D2859 passes DOC-FF-1-70.